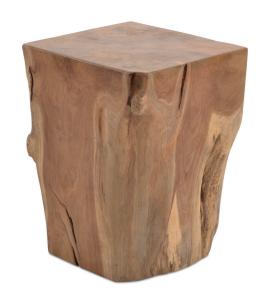

# **HEAVY CUBE TEAK SIDE TABLE**

Heavy Cube Teak Side Table can be used as a stool, footrest, side table or decorative object. It is handmade from a single piece of teak wood. It has a natural appearance that reflects the texture of the tree. Appropriate for heavy commercial use, these grade A teak tables are constructed of large teak timbers with sturdy mortise and tenon joinery. Natural teak roots add a touch of organic texture to spaces indoors or out. Each has unique character, with dramatic highs and lows in the finish. Over time, teak weathers and greys in the sun for a found feel. Safe for outdoor spaces — cover or store indoors during inclement weather and when not in use. Important note: As wood is a natural product, the colors, grain patterns and shapes vary from piece to piece, making each of their stools unique and different from the next.

#### MATERIAL

solid teak

#### **DIMENSIONS**

16"h x 12.5"w 12.5"d

#### **ROOT**

Solid Teak Wood (Grade A)