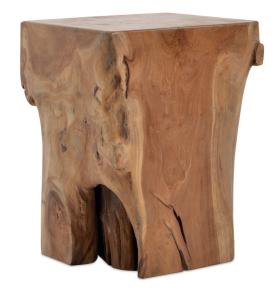

# **HEAVY CUBE TEAK SIDE TABLE**

Heavy Cube Teak Side Table can be used as a stool, footrest, side table or decorative object. It is handmade from a single piece of teak wood. It has a natural appearance that reflects the texture of the tree. Appropriate for heavy commercial use, these grade A teak tables are constructed of large teak timbers with sturdy mortise and tenon joinery. Natural teak roots add a touch of organic texture to spaces indoors or out. Each has unique character, with dramatic highs and lows in the finish. Over time, teak weathers and greys in the sun for a found feel. Safe for outdoor spaces — cover or store indoors during inclement weather and when not in use. Important note: As wood is a natural product, the colors, grain patterns and shapes vary from piece to piece, making each of their stools unique and different from the next.

#### MATERIAL

solid teak

#### **DIMENSIONS**

16"h x 12.5"w 12.5"d

#### **ROOT**

Solid Teak Wood (Grade A)