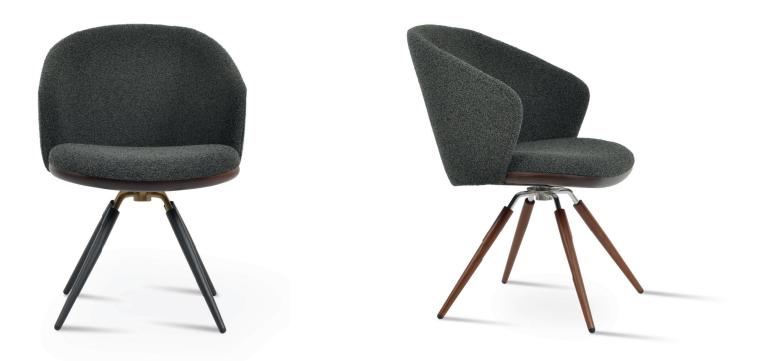

## ATHENA CARROT SWIVEL

Athena Carrot Swivel is a unique dining chair with a comfortable upholstered seat and backrest on a carrot swivel steel base. Each leg is tipped with a plastic glide screwed into the foot. The seat has a steel structure with "S" shape springs for extra flexibility and strength. This steel frame is molded by an injecting polyurethane foam. This contemporary chair is suitable for residential use.

## FRAME / BASE

Black Powder (Brass) / Walnut Veneer Steel (S. Steel Polished)

dark grey