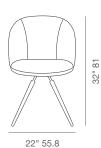

silver

black

27" 681/2

DIMENSIONS 32"h x 22"w x 231/2"d

WEIGHT CAP 200

WEIGHT 15.4 lbs

COL 25 sq. ft.

**SPECIAL ORDER** min. of 8 required