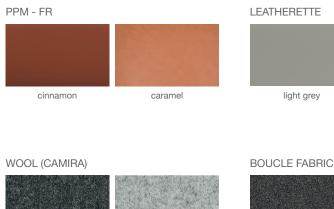

## soho Concept

## ATHENA CARROT SWIVEL



Athena Carrot Swivel is a unique dining chair with a comfortable upholstered seat and backrest on a carrot swivel steel base. Each leg is tipped with a plastic glide screwed into the foot. The seat has a steel structure with "S" shape springs for extra flexibility and strength. This steel frame is molded by an injecting polyurethane foam. This contemporary chair is suitable for residential use.



silver



black

27" 681/2

DIMENSIONS 32"h x 22"w x 231/2"d

WEIGHT CAP 200

WEIGHT 15.4 lbs

COL 25 sq. ft.

**SPECIAL ORDER** min. of 8 required

СОМ 1.4 yd

## FRAME / BASE

Black Powder (Brass) / Walnut Veneer Steel (S. Steel Polished)



dark grey