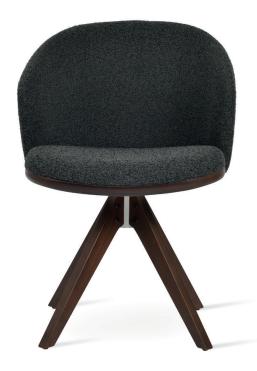

# ATHENA PYRAMID SWIVEL

Athena Pyramid Swivel is a contemporary dining chair with a comfortable upholstered seat and backrest on swivel pyramid wood legs. The seat has a steel structure with "S" shape springs for extra flexibility and strength. This steel frame molded by injecting polyurethane foam. Athena Pyramid Swivel may be upholstered with variety of other colors as a special order with a minimum of quantity required. The chair is suitable for residential use only. Athena Pyramid Swivel is designed by Industrial Modern Team.

### LEATHERETTE

light grey

WOOL (CAMIRA)

dark grey

silver

**BOUCLE FABRIC** 

black