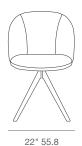

hair with a comfortable upholstered seat and backrest on swivel pyramid wood legs. The seat has a steel structure with "S" shape springs for extra flexibility and strength. This steel frame molded by injecting polyurethane foam. Athena Pyramid Swivel may be upholstered with variety of other colors as a special order with a minimum of quantity required. The chair is suitable for residential use only. Athena Pyramid Swivel is designed by Industrial Modern Team.

### PPM - FR







caramel

### LEATHERETTE



light grey

WOOL (CAMIRA)



dark grey



silver

**BOUCLE FABRIC** 



black

# **DIMENSIONS**

33"h x 22"w x 231/2"d

# **WEIGHT CAP**

200

# COL

25 sq. ft.

# **SPECIAL ORDER**

min. of 8 required

# COM

1.4 yd

# FRAME / BASE

Beech Walnut Finish / American Walnut / Natural Ash







27" 681/2