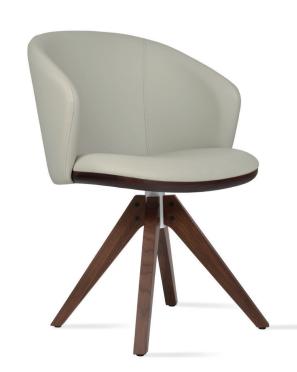

# ATHENA PYRAMID SWIVEL

Athena Pyramid Swivel is a contemporary dining chair with a comfortable upholstered seat and backrest on swivel pyramid wood legs. The seat has a steel structure with "S" shape springs for extra flexibility and strength. This steel frame molded by injecting polyurethane foam. Athena Pyramid Swivel may be upholstered with variety of other colors as a special order with a minimum of quantity required. The chair is suitable for residential use only. Athena Pyramid Swivel is designed by Industrial Modern Team.

### LEATHERETTE

light grey

WOOL (CAMIRA)

dark grey

silver

**BOUCLE FABRIC** 

black