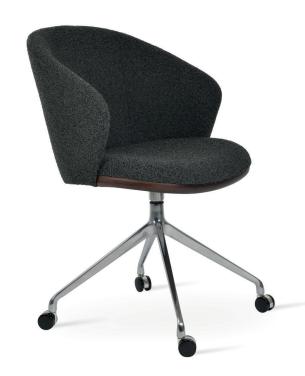

# ATHENA SPIDER SWIVEL

Athena Spider is a contemporary dining chair with a comfortable upholstered seat and backrest on swivel spider legs. The base is available with automatic memory swivel option that is very convenient. The seat has a steel structure with "S" shape springs for extra flexibility and strength. This steel frame is molded by an injecting polyurethane foam. Athena Spider may be upholstered with variety of other colors as a special order with a minimum quantity requirement. The chair is suitable for residential use only. Athena Spider is designed by Industrial Modern Team.

# FRAME / BASE

Black Aluminium / Aluminium / Black Aluminium

8

22" 55.8

231/2" 59.6