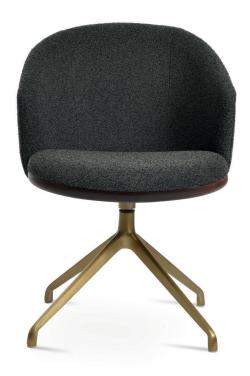

# ATHENA SPIDER SWIVEL

Athena Spider is a contemporary dining chair with a comfortable upholstered seat and backrest on swivel spider legs. The base is available with automatic memory swivel option that is very convenient. The seat has a steel structure with "S" shape springs for extra flexibility and strength. This steel frame is molded by an injecting polyurethane foam. Athena Spider may be upholstered with variety of other colors as a special order with a minimum quantity requirement. The chair is suitable for residential use only. Athena Spider is designed by Industrial Modern Team.

# FRAME / BASE

Black Aluminium / Aluminium / Black Aluminium

8

22" 55.8

231/2" 59.6