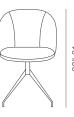

## **DIMENSIONS**

33"h x 22"w x 231/2"d

# FRAME / BASE

Black Aluminium / Aluminium / Black Aluminium

8

22" 55.8

231/2" 59.6