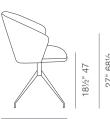

spider legs. The base is available with automatic memory swivel option that is very convenient. The seat has a steel structure with "S" shape springs for extra flexibility and strength. This steel frame is molded by an injecting polyurethane foam. Athena Spider may be upholstered with variety of other colors as a special order with a minimum quantity requirement. The chair is suitable for residential use only. Athena Spider is designed by Industrial Modern Team.

PPM - FR







### LEATHERETTE



light grey

WOOL (CAMIRA)



dark grey



#### **BOUCLE FABRIC**



black

## **DIMENSIONS**

33"h x 22"w x 231/2"d

## **WEIGHT CAP**

250

## COL

25 sq. ft.

# **SPECIAL ORDER**

min. of 8 required

### COM

1.4 yd

# FRAME / BASE

Black Aluminium / Aluminium / Black Aluminium



8

22" 55.8



231/2" 59.6