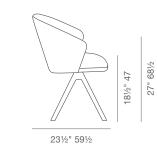

ivel sword legs. The base is available with automatic memory swivel option that is very convenient. The seat has a steel structure with "S" shape springs for extra flexibility and strength. This steel frame molded by injecting polyurethane foam. Athena Sword may be upholstered with variety of other colors as a special order with a minimum quantity requirement. The chair is suitable for residential use only. Athena Sword is designed by Industrial Modern Team.

PPM - FR





LEATHERETTE



light grey

WOOL (CAMIRA)





BOUCLE FABRIC



black

## **DIMENSIONS**

32"h x 22"w x 231/2"d

#### **WEIGHT CAP**

200 lbs

#### **SPECIAL ORDER**

min. of 8 required

### COM

1.4 yd

#### COL

25 sq. ft.

## FRAME / BASE

Chrome / Black Finish / Walnut Veneer / Natural Veneer / Gold Finish



32" 81