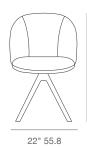

rest on swivel sword legs. The base is available with automatic memory swivel option that is very convenient. The seat has a steel structure with "S" shape springs for extra flexibility and strength. This steel frame molded by injecting polyurethane foam. Athena Sword may be upholstered with variety of other colors as a special order with a minimum quantity requirement. The chair is suitable for residential use only. Athena Sword is designed by Industrial Modern Team.

PPM - FR





LEATHERETTE



light grey

WOOL (CAMIRA)





BOUCLE FABRIC



black

## **DIMENSIONS**

32"h x 22"w x 231/2"d

#### **WEIGHT CAP**

200 lbs

#### **SPECIAL ORDER**

min. of 8 required

### COM

1.4 yd

#### COL

25 sq. ft.

## FRAME / BASE

Chrome / Black Finish / Walnut Veneer / Natural Veneer / Gold Finish



32" 81