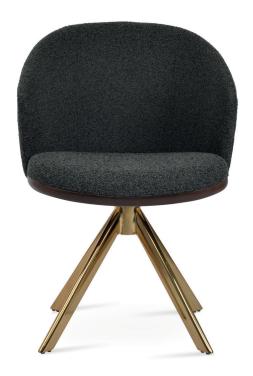

# ATHENA SWORD

Athena Sword is a contemporary dining chair with a comfortable upholstered seat and backrest on swivel sword legs. The base is available with automatic memory swivel option that is very convenient. The seat has a steel structure with "S" shape springs for extra flexibility and strength. This steel frame molded by injecting polyurethane foam. Athena Sword may be upholstered with variety of other colors as a special order with a minimum quantity requirement. The chair is suitable for residential use only. Athena Sword is designed by Industrial Modern Team.

## FRAME / BASE

Chrome / Black Finish / Walnut Veneer / Natural Veneer / Gold Finish

32" 81