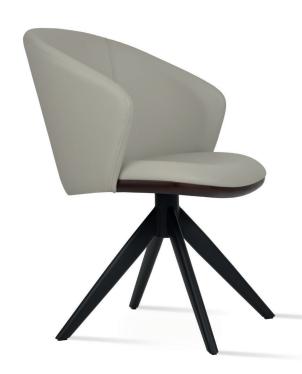

# ATHENA SWORD

Athena Sword is a contemporary dining chair with a comfortable upholstered seat and backrest on swivel sword legs. The base is available with automatic memory swivel option that is very convenient. The seat has a steel structure with "S" shape springs for extra flexibility and strength. This steel frame molded by injecting polyurethane foam. Athena Sword may be upholstered with variety of other colors as a special order with a minimum quantity requirement. The chair is suitable for residential use only. Athena Sword is designed by Industrial Modern Team.

## FRAME / BASE

Chrome / Black Finish / Walnut Veneer / Natural Veneer / Gold Finish

32" 81