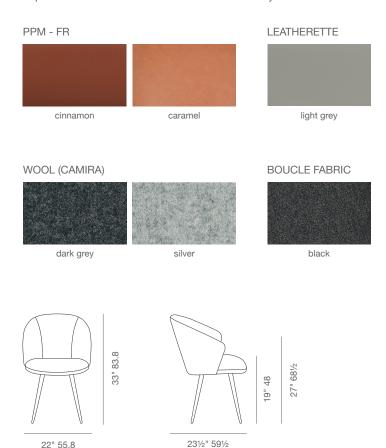

DIMENSIONS 33"h x 22"w x 23½"d

WEIGHT CAP 200 lbs

SPECIAL ORDER min. of 8 required

СОМ 1.4 yd

COL

25 sq. ft.

FRAME / BASE Walnut Veneer (Chrome) / Black Powder (Brass) /

Black Powder (Chrome)

22" 55.8