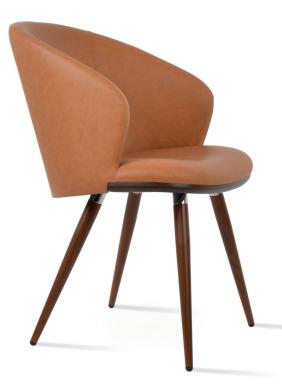

## **ATHENA ANA**

Athena Ana is a contemporary dining chair with a comfortable upholstered seat and backrest on steel base available in variety of different finish options. The seat has a steel structure with "S" shape springs for extra flexibility and strength. This steel frame is molded by an injecting polyurethane foam. Athena Ana may be upholstered with variety of other colors as a special order with a minimum of quantity required. This chair is suitable for residential use only.

DIMENSIONS 33"h x 22"w x 23½"d

WEIGHT CAP 200 lbs

SPECIAL ORDER min. of 8 required

СОМ 1.4 yd

COL

25 sq. ft.

FRAME / BASE Walnut Veneer (Chrome) / Black Powder (Brass) /

Black Powder (Chrome)