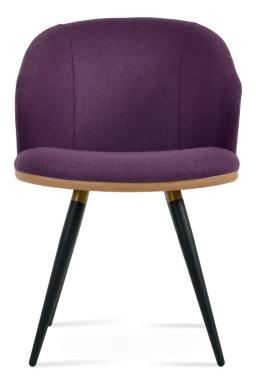

## **ATHENA ANA**

Athena Ana is a contemporary dining chair with a comfortable upholstered seat and backrest on steel base available in variety of different finish options. The seat has a steel structure with "S" shape springs for extra flexibility and strength. This steel frame is molded by an injecting polyurethane foam. Athena Ana may be upholstered with variety of other colors as a special order with a minimum of quantity required. This chair is suitable for residential use only.

DIMENSIONS 33"h x 22"w x 23½"d

WEIGHT CAP 200 lbs

SPECIAL ORDER min. of 8 required

СОМ 1.4 yd

COL

25 sq. ft.

FRAME / BASE Walnut Veneer (Chrome) / Black Powder (Brass) /

Black Powder (Chrome)