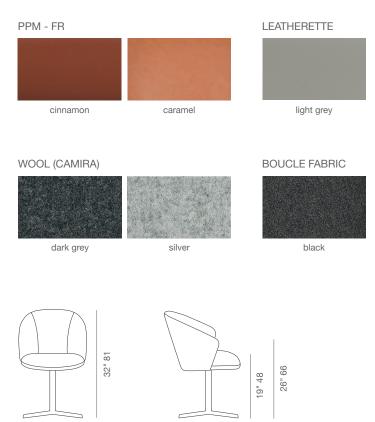

231⁄2" 591⁄2

22" 55.8

**DIMENSIONS** 32"h x 22"w x 23½"d

WEIGHT CAP 200 lbs

SPECIAL ORDER min. of 8 required

COM

1.4 yd

**COL** 25 sq. ft.