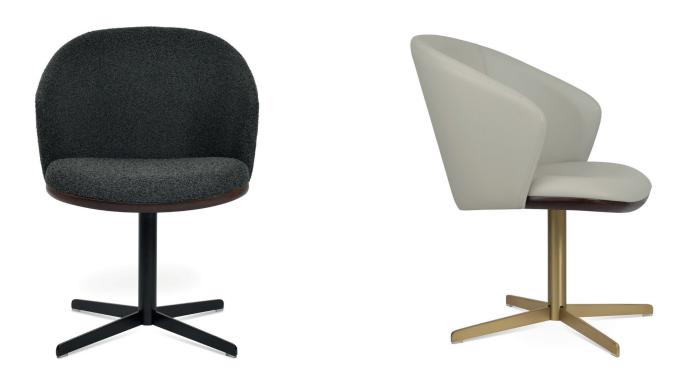

## **ATHENA 4 STAR**

Athena 4 Star is a contemporary dining chair with a comfortable upholstered seat and backrest on a 4 star swivel base with variety of finish options. The base is available with automatic memory swivel option that is very convenient. The seat has a steel structure with "S" shape springs for extra flexibility and strength. This steel frame is molded by an injecting polyurethane foam. Athena 4 Star may be upholstered with variety of other colors as a special order with a minimum quantity requirement. The chair is suitable for residential use.

## FRAME / BASE

Chrome / Black Finish / White Finish / Gold Finish / Brass Finish /