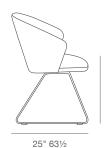

ire is a contemporary dining chair with a comfortable upholstered seat and backrest on a solid steel sled base that is available in different finish options. The seat has a steel structure with "S" shape springs for extra flexibility and strength. This steel frame is molded by an injecting polyurethane foam. Athena Wire may be upholstered with variety of other colors as a special order with a minimum quantity requirement. The chair is suitable for residential use.

PPM - FR





LEATHERETTE



light grey

WOOL (CAMIRA)





silver

**BOUCLE FABRIC** 



black



# **DIMENSIONS**

33"h x 22"w x 25"d

## **WEIGHT CAP**

200 lbs

#### **SPECIAL ORDER**

min. of 8 required

## СОМ

1.4 yd

## COL

25 sq. ft.

#### FRAME / BASE

Chrome / Black Finish / Red Finish / Bone Finish / Gold Finish