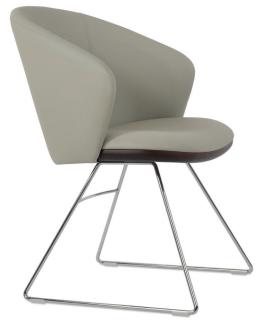

# ATHENA WIRE

Athena Wire is a contemporary dining chair with a comfortable upholstered seat and backrest on a solid steel sled base that is available in different finish options. The seat has a steel structure with "S" shape springs for extra flexibility and strength. This steel frame is molded by an injecting polyurethane foam. Athena Wire may be upholstered with variety of other colors as a special order with a minimum quantity requirement. The chair is suitable for residential use.

#### FRAME / BASE

Chrome / Black Finish / Red Finish / Bone Finish / Gold Finish