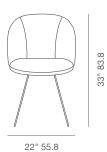

Wire is a contemporary dining chair with a comfortable upholstered seat and backrest on a solid steel sled base that is available in different finish options. The seat has a steel structure with "S" shape springs for extra flexibility and strength. This steel frame is molded by an injecting polyurethane foam. Athena Wire may be upholstered with variety of other colors as a special order with a minimum quantity requirement. The chair is suitable for residential use.

PPM - FR





LEATHERETTE



light grey

WOOL (CAMIRA)





silver

**BOUCLE FABRIC** 



black



# **DIMENSIONS**

33"h x 22"w x 25"d

## **WEIGHT CAP**

200 lbs

#### **SPECIAL ORDER**

min. of 8 required

## СОМ

1.4 yd

## COL

25 sq. ft.

#### FRAME / BASE

Chrome / Black Finish / Red Finish / Bone Finish / Gold Finish