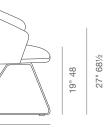

e is a contemporary dining chair with a comfortable upholstered seat and backrest on a solid steel sled base that is available in different finish options. The seat has a steel structure with "S" shape springs for extra flexibility and strength. This steel frame is molded by an injecting polyurethane foam. Athena Wire may be upholstered with variety of other colors as a special order with a minimum quantity requirement. The chair is suitable for residential use.

PPM - FR





LEATHERETTE



light grey

WOOL (CAMIRA)





silver

**BOUCLE FABRIC** 



black



# **DIMENSIONS**

33"h x 22"w x 25"d

## **WEIGHT CAP**

200 lbs

#### **SPECIAL ORDER**

min. of 8 required

## СОМ

1.4 yd

## COL

25 sq. ft.

#### FRAME / BASE

Chrome / Black Finish / Red Finish / Bone Finish / Gold Finish