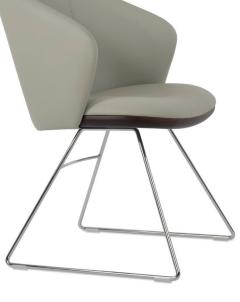

# ATHENA WIRE

Athena Wire is a contemporary dining chair with a comfortable upholstered seat and backrest on a solid steel sled base that is available in different finish options. The seat has a steel structure with "S" shape springs for extra flexibility and strength. This steel frame is molded by an injecting polyurethane foam. Athena Wire may be upholstered with variety of other colors as a special order with a minimum quantity requirement. The chair is suitable for residential use.