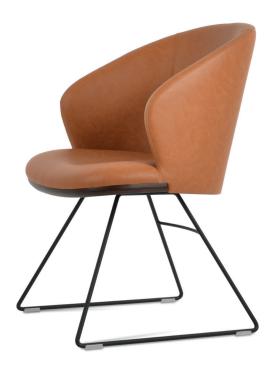

# ATHENA WIRE

Athena Wire is a contemporary dining chair with a comfortable upholstered seat and backrest on a solid steel sled base that is available in different finish options. The seat has a steel structure with "S" shape springs for extra flexibility and strength. This steel frame is molded by an injecting polyurethane foam. Athena Wire may be upholstered with variety of other colors as a special order with a minimum quantity requirement. The chair is suitable for residential use.

#### FRAME / BASE

Chrome / Black Finish / Red Finish / Bone Finish / Gold Finish