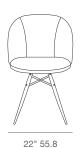

ining chair with a comfortable upholstered seat and backrest on a solid steel MW base that is available in different finish options. The seat has a steel structure with "S" shape springs for extra flexibility and strength. This steel frame is molded by an injecting polyurethane foam. Athena MW may be upholstered with variety of other colors as a special order with a minimum quantity requirement. The chair is suitable for residential use.

PPM - FR



cinnamon



caramel

LEATHERETTE



light grey

WOOL (CAMIRA)



dark grey



silver

**BOUCLE FABRIC** 



black

### **DIMENSIONS**

33"h x 22"w x 25

### **WEIGHT CAP**

200 lbs

## **SPECIAL ORDER**

min. of 8 required

#### COM

1.4 yd

#### COL

25 sq. ft.

# FRAME / BASE

Walnut Veneer / Natural Finish / Black Finish / Stainless Steel



33"83.8



19" 48