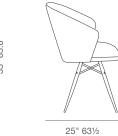

with a comfortable upholstered seat and backrest on a solid steel MW base that is available in different finish options. The seat has a steel structure with "S" shape springs for extra flexibility and strength. This steel frame is molded by an injecting polyurethane foam. Athena MW may be upholstered with variety of other colors as a special order with a minimum quantity requirement. The chair is suitable for residential use.

PPM - FR



cinnamon



caramel

LEATHERETTE



light grey

WOOL (CAMIRA)



dark grey



silver

**BOUCLE FABRIC** 



black

### **DIMENSIONS**

33"h x 22"w x 25

### **WEIGHT CAP**

200 lbs

## **SPECIAL ORDER**

min. of 8 required

#### COM

1.4 yd

#### COL

25 sq. ft.

# FRAME / BASE

Walnut Veneer / Natural Finish / Black Finish / Stainless Steel



33"83.8



19" 48