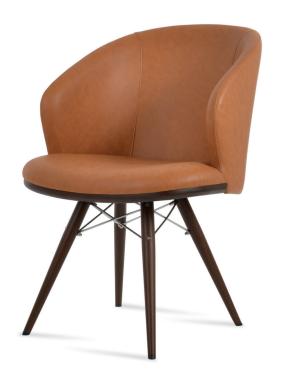

# ATHENA MW

Athena MW is a contemporary dining chair with a comfortable upholstered seat and backrest on a solid steel MW base that is available in different finish options. The seat has a steel structure with "S" shape springs for extra flexibility and strength. This steel frame is molded by an injecting polyurethane foam. Athena MW may be upholstered with variety of other colors as a special order with a minimum quantity requirement. The chair is suitable for residential use.

# FRAME / BASE

Walnut Veneer / Natural Finish / Black Finish / Stainless Steel

33"83.8

19" 48