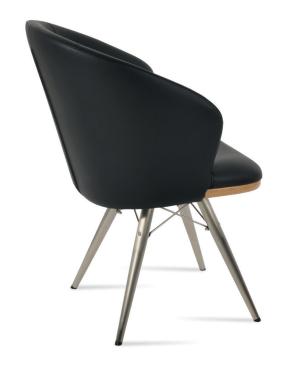

# ATHENA MW

Athena MW is a contemporary dining chair with a comfortable upholstered seat and backrest on a solid steel MW base that is available in different finish options. The seat has a steel structure with "S" shape springs for extra flexibility and strength. This steel frame is molded by an injecting polyurethane foam. Athena MW may be upholstered with variety of other colors as a special order with a minimum quantity requirement. The chair is suitable for residential use.

# FRAME / BASE

Walnut Veneer / Natural Finish / Black Finish / Stainless Steel

33"83.8

19" 48