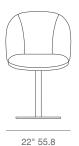

### **DIMENSIONS**

33"h x 22"w x 25

### **BASE**

Stainless Steel (Brushed) / Stainless Steel (Polished)

25" 631/2