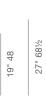

hair with a comfortable upholstered seat and backrest on a chrome steel tube column and solid steel round base. The seat has a steel structure with "S" shape springs for extra flexibility and strength. This steel frame molded by an injecting polyurethane foam. Athena Round may be upholstered with variety of other colors as a special order with a minimum quantity requirement. The chair is suitable for residential and commercial use.

PPM - FR



cinnamon



caramel





light grey

WOOL (CAMIRA)



dark grey



silver

**BOUCLE FABRIC** 



black

### **DIMENSIONS**

33"h x 22"w x 25

### **WEIGHT**

44 lbs

#### **WEIGHT CAP**

200 lbs

# **SPECIAL ORDER**

min. of 8 required

#### COM

1.4 yd

## COL

25 sq. ft.

### **BASE**

Stainless Steel (Brushed) / Stainless Steel (Polished)









25" 631/2