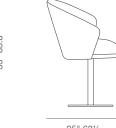

# ATHENA ROUND

Athena Round Swivel is a contemporary dining chair with a comfortable upholstered seat and backrest on a chrome steel tube column and solid steel round base. The seat has a steel structure with "S" shape springs for extra flexibility and strength. This steel frame molded by an injecting polyurethane foam. Athena Round may be upholstered with variety of other colors as a special order with a minimum quantity requirement. The chair is suitable for residential and commercial use.

### **DIMENSIONS**

33"h x 22"w x 25