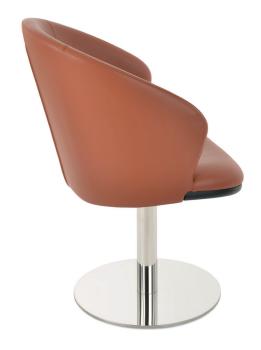

# ATHENA ROUND

Athena Round Swivel is a contemporary dining chair with a comfortable upholstered seat and backrest on a chrome steel tube column and solid steel round base. The seat has a steel structure with "S" shape springs for extra flexibility and strength. This steel frame molded by an injecting polyurethane foam. Athena Round may be upholstered with variety of other colors as a special order with a minimum quantity requirement. The chair is suitable for residential and commercial use.

### **BASE**

Stainless Steel (Brushed) / Stainless Steel (Polished)

25" 631/2