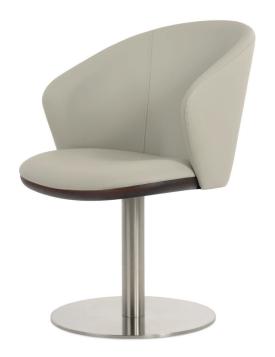

# ATHENA ROUND

Athena Round Swivel is a contemporary dining chair with a comfortable upholstered seat and backrest on a chrome steel tube column and solid steel round base. The seat has a steel structure with "S" shape springs for extra flexibility and strength. This steel frame molded by an injecting polyurethane foam. Athena Round may be upholstered with variety of other colors as a special order with a minimum quantity requirement. The chair is suitable for residential and commercial use.

### **BASE**

Stainless Steel (Brushed) / Stainless Steel (Polished)

25" 631/2