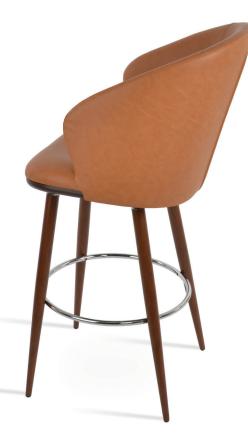

## ATHENA ANA STOOL

Athena Ana is a contemporary stool with a comfortable upholstered seat and backrest on steel legs available in black powder with gold bracelets and footrest and walnut veneer with stainless steel brushed bracelts and footrest. The seat has a steel structure with "S" shape springs for extra flexibility and strength. This steel frame is molded by an injecting polyurethane foam. This contemporary stool is suitable for both residential and commercial use.