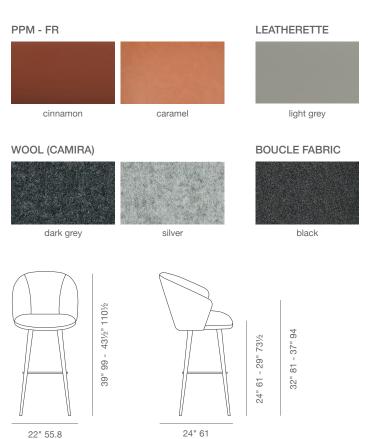

**DIMENSIONS** 39-43.5"h x 22"w x 24"d

WEIGHT CAP 200 lbs

SPECIAL ORDER

min. of 8 required

**COM** 1.4 yd

**COL** 25 sq. ft.

BASE Walnut Veneer Steel / Black Finish /

BASE W/GOLD FOOTREST Black Finish