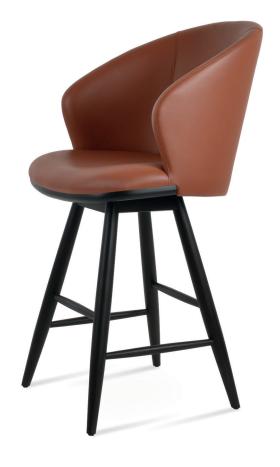

# ATHENA BABA STOOL

Athena Baba is a contemporary swivel stool with a comfortable upholstered seat and backrest on wood legs available in Sungkai Wood white oak finish as well as Teak Wenge finish. The seat has a steel structure with "S" shape springs for extra flexibility and strength. This steel frame is molded by an injecting polyurethane foam. This contemporary stool is suitable for residential use.

# **BASE**

Sungkai White Oak Finish / Teak Wenge Finish

81 - 37" 32"