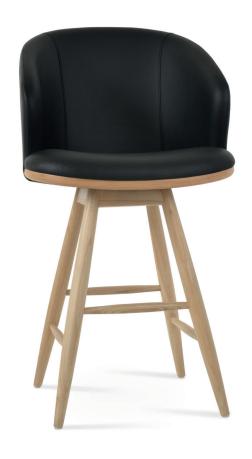

# ATHENA BABA STOOL

Athena Baba is a contemporary swivel stool with a comfortable upholstered seat and backrest on wood legs available in Sungkai Wood white oak finish as well as Teak Wenge finish. The seat has a steel structure with "S" shape springs for extra flexibility and strength. This steel frame is molded by an injecting polyurethane foam. This contemporary stool is suitable for residential use.

# **BASE**

Sungkai White Oak Finish / Teak Wenge Finish

81 - 37" 32"