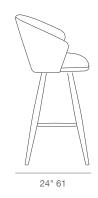

# ATHENA BABA STOOL

Athena Baba is a contemporary swivel stool with a comfortable upholstered seat and backrest on wood legs available in Sungkai Wood white oak finish as well as Teak Wenge finish. The seat has a steel structure with "S" shape springs for extra flexibility and strength. This steel frame is molded by an injecting polyurethane foam. This contemporary stool is suitable for residential use.

### **DIMENSIONS**

39-43.5"h x 22"w x 24"d

# **WEIGHT CAP**

200 lbs