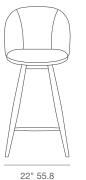

# ATHENA BABA STOOL

Athena Baba is a contemporary swivel stool with a comfortable upholstered seat and backrest on wood legs available in Sungkai Wood white oak finish as well as Teak Wenge finish. The seat has a steel structure with "S" shape springs for extra flexibility and strength. This steel frame is molded by an injecting polyurethane foam. This contemporary stool is suitable for residential use.

### **DIMENSIONS**

39-43.5"h x 22"w x 24"d

# **WEIGHT CAP**

200 lbs