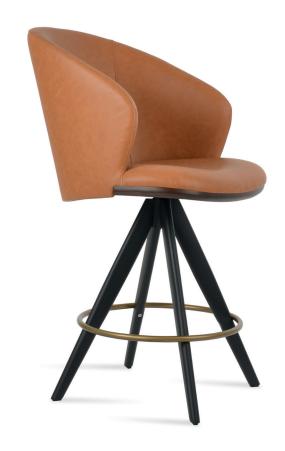

# ATHENA PYRAMID MW SWIVEL STOOL

Athena Pyramid MW is a contemporary swivel stool with a comfortable upholstered seat and backrest on metal swivel legs. The seat has a steel structure with "S" shape springs for extra flexibility and strength. This steel frame molded by injecting polyurethane foam. Athena Pyramid MW Swivel Stool may be upholstered with variety of other colors as a special order with a minimum of quantity required. This contemporary stool is suitable for residential use.

200 lbs

**SPECIAL ORDER** min. of 8 required

COM

1.4 yd

COL

25 sq. ft.

**BASE** 

Walnut Veneer Steel / Natural Veneer Steel /

**BASE W/GOLD FOOTREST**