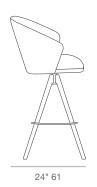

### WOOL (CAMIRA)

dark grey

black

22" 55.8

441/2" 113 1011/2 -

Black Finish

**DIMENSIONS** 40-44.5"h x 22"w x 24"d

**WEIGHT CAP** 