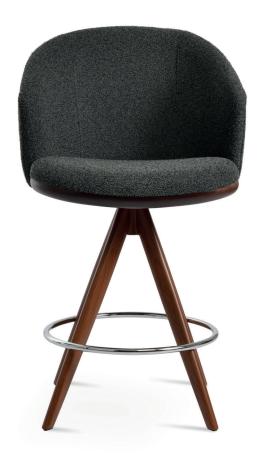

# ATHENA PYRAMID MW SWIVEL STOOL

Athena Pyramid MW is a contemporary swivel stool with a comfortable upholstered seat and backrest on metal swivel legs. The seat has a steel structure with "S" shape springs for extra flexibility and strength. This steel frame molded by injecting polyurethane foam. Athena Pyramid MW Swivel Stool may be upholstered with variety of other colors as a special order with a minimum of quantity required. This contemporary stool is suitable for residential use.

### WOOL (CAMIRA)

dark grey

black

22" 55.8

441/2" 113 1011/2 -

Black Finish

**DIMENSIONS** 40-44.5"h x 22"w x 24"d

**WEIGHT CAP** 

200 lbs

**SPECIAL ORDER** min. of 8 required

COM

1.4 yd

COL

25 sq. ft.

**BASE** 

Walnut Veneer Steel / Natural Veneer Steel /