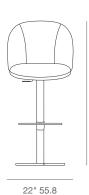

# ATHENA PISTON





Athena Piston is a unique stool with a comfortable upholstered seat and backrest on an adjustable gas piston base which swivels and also adjusts easily from a counter height to a bar height with a lever that activates the gas piston mechanism. The solid steel round base is available in black, gold or stainless steel. This contemporary stool is suitable for residential use.

# PPM - FR





#### **LEATHERETTE**



light grey

#### WOOL (CAMIRA)





# **BOUCLE FABRIC**



black

78.7 - 41" 104

### **DIMENSIONS**

37-47"h x 22"w x 24"d

# **WEIGHT CAP**

200 lbs

#### **SPECIAL ORDER**

min. of 8 required

# COM

1.4 yd

# COL

25 sq. ft.

#### **BASE**

Black Finish / Gold Finish / Stainless Steel (Polished) /







22" 55.8