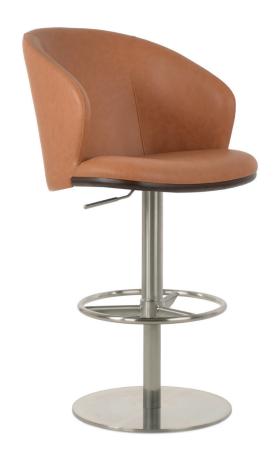

# ATHENA PISTON

Athena Piston is a unique stool with a comfortable upholstered seat and backrest on an adjustable gas piston base which swivels and also adjusts easily from a counter height to a bar height with a lever that activates the gas piston mechanism. The solid steel round base is available in black, gold or stainless steel. This contemporary stool is suitable for residential use.

#### **LEATHERETTE**

light grey

#### **BASE**

Black Finish / Gold Finish / Stainless Steel (Polished) /

22" 55.8