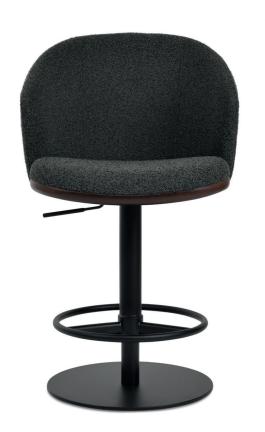

# ATHENA PISTON

Athena Piston is a unique stool with a comfortable upholstered seat and backrest on an adjustable gas piston base which swivels and also adjusts easily from a counter height to a bar height with a lever that activates the gas piston mechanism. The solid steel round base is available in black, gold or stainless steel. This contemporary stool is suitable for residential use.

# **BOUCLE FABRIC**

black

78.7 - 41" 104

#### **BASE**

Black Finish / Gold Finish / Stainless Steel (Polished) /

22" 55.8