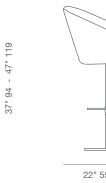

# ATHENA PISTON





Athena Piston is a unique stool with a comfortable upholstered seat and backrest on an adjustable gas piston base which swivels and also adjusts easily from a counter height to a bar height with a lever that activates the gas piston mechanism. The solid steel round base is available in black, gold or stainless steel. This contemporary stool is suitable for residential use.

# PPM - FR





#### **LEATHERETTE**



light grey

#### WOOL (CAMIRA)





# **BOUCLE FABRIC**



black

78.7 - 41" 104

### **DIMENSIONS**

37-47"h x 22"w x 24"d

# **WEIGHT CAP**

200 lbs

#### **SPECIAL ORDER**

min. of 8 required

# COM

1.4 yd

# COL

25 sq. ft.

#### **BASE**

Black Finish / Gold Finish / Stainless Steel (Polished) /







22" 55.8