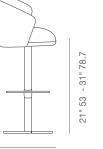

# ATHENA PISTON





Athena Piston is a unique stool with a comfortable upholstered seat and backrest on an adjustable gas piston base which swivels and also adjusts easily from a counter height to a bar height with a lever that activates the gas piston mechanism. The solid steel round base is available in black, gold or stainless steel. This contemporary stool is suitable for residential use.

# PPM - FR





#### **LEATHERETTE**



light grey

#### WOOL (CAMIRA)





# **BOUCLE FABRIC**



black

78.7 - 41" 104

### **DIMENSIONS**

37-47"h x 22"w x 24"d

# **WEIGHT CAP**

200 lbs

#### **SPECIAL ORDER**

min. of 8 required

# COM

1.4 yd

# COL

25 sq. ft.

#### **BASE**

Black Finish / Gold Finish / Stainless Steel (Polished) /







22" 55.8