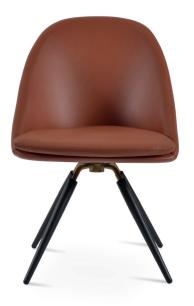

## **AVANOS CARROT**

Avanos is a simply designed contemporary dining chair that has a fiberglass bucket seat construction with plywood padded seat that sits on walnut veneer steel and black powder. Avanos Carrot Swivel is a perfect design solution for both residential and commercial use.

PPM cinnamon caramel LEATHERETTE white black WOOL (CAMIRA) dark grey petrol blue silver **BOUCLE FABRIC** FABRIC (CAMIRA) off white red 83.8 33"

21" 53.3

17" 43

22" 55.8

DIMENSIONS 33"h x 21"w x 22"d

**SPECIAL ORDER** min. of 8 required

## BASE

Walnut Veneer Steel (S. Steel Polished) / Black Powder (Brass)