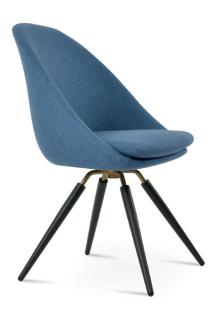

## **AVANOS CARROT**

Avanos is a simply designed contemporary dining chair that has a fiberglass bucket seat construction with plywood padded seat that sits on walnut veneer steel and black powder. Avanos Carrot Swivel is a perfect design solution for both residential and commercial use.

PPM cinnamon caramel LEATHERETTE white black WOOL (CAMIRA) dark grey petrol blue silver **BOUCLE FABRIC** FABRIC (CAMIRA) off white red 83.8 33"

21" 53.3

17" 43

22" 55.8

DIMENSIONS 33"h x 21"w x 22"d

**SPECIAL ORDER** min. of 8 required

## BASE

Walnut Veneer Steel (S. Steel Polished) / Black Powder (Brass)