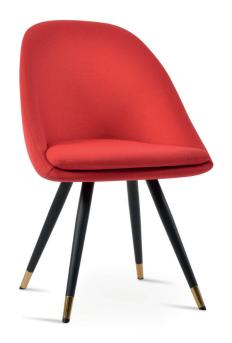

## **AVANOS STAR**

Avanos is a simply designed contemporary dining chair that has a fiberglass bucket seat construction with plywood padded seat finished in fabric and PPM upholstery. Avanos Star is a perfect design solution for both residential and commercial use. Avanos Star is designed by the Industrial Modern team.

**DIMENSIONS** 

33.5"h x 21"w x 22"d

**SPECIAL ORDER** 

min. of 8 required

**WEIGHT CAP** 

Black Powder /

ADJUSTER BASE Chrome / Natural & Walnut Veneer

**STAR-RING BASE** 

Black Powder / Walnut Veneer

Gold Finish

**COM** 1.5 yd

300 lbs

**COL** 25 sq. ft.

**BASE** 