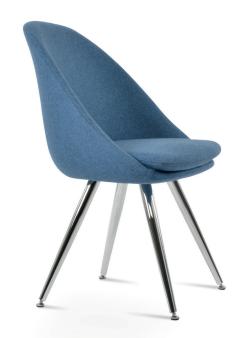

## **AVANOS STAR**

Avanos is a simply designed contemporary dining chair that has a fiberglass bucket seat construction with plywood padded seat finished in fabric and PPM upholstery. Avanos Star is a perfect design solution for both residential and commercial use. Avanos Star is designed by the Industrial Modern team.

**DIMENSIONS** 

33.5"h x 21"w x 22"d

**SPECIAL ORDER** 

min. of 8 required

**WEIGHT CAP** 

Black Powder /

ADJUSTER BASE Chrome / Natural & Walnut Veneer

**STAR-RING BASE** 

Black Powder / Walnut Veneer

Gold Finish

**COM** 1.5 yd

300 lbs

**COL** 25 sq. ft.

**BASE** 