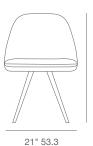

**DIMENSIONS** 

33.5"h x 21"w x 22"d

**SPECIAL ORDER** 

min. of 8 required

**WEIGHT CAP** 

Black Powder /

ADJUSTER BASE Chrome / Natural & Walnut Veneer

**STAR-RING BASE** 