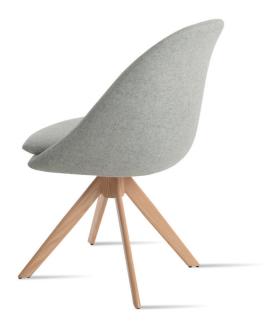

# **AVANOS SWORD**

Avanos Sword is a simply designed contemporary dining chair that has a fiberglass bucket seat construction with plywood padded seat finished in fabric and PPM upholstery. Avanos Sword is a perfect design solution for both residential and commercial use. Avanos Sword is designed by the Industrial Modern team.

# **DIMENSIONS**

33.5"h x 21"w x 22"d