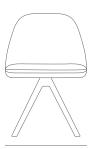

# **AVANOS SWORD**

Avanos Sword is a simply designed contemporary dining chair that has a fiberglass bucket seat construction with plywood padded seat finished in fabric and PPM upholstery. Avanos Sword is a perfect design solution for both residential and commercial use. Avanos Sword is designed by the Industrial Modern team.

# **DIMENSIONS**

33.5"h x 21"w x 22"d