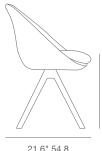

# **AVANOS SWORD**





Avanos Sword is a simply designed contemporary dining chair that has a fiberglass bucket seat construction with plywood padded seat finished in fabric and PPM upholstery. Avanos Sword is a perfect design solution for both residential and commercial use. Avanos Sword is designed by the Industrial Modern team.

#### PPM





cinnamon

caramel

#### LEATHERETTE





white

black

## WOOL (CAMIRA)







silver

dark grey

petrol blue

**BOUCLE FABRIC** 



off white

FABRIC (CAMIRA)



red



21.6" 54.8



21.6" 54.8

# **DIMENSIONS**

33.5"h x 21"w x 22"d

# **SPECIAL ORDER**

min. of 8 required

## COM

1.5 yd

# **WEIGHT CAP**

300 lbs

## COL

25 sq. ft.

#### **BASE**

Gold Finish / Black Finish / Walnut Veneer / Natural Veneer