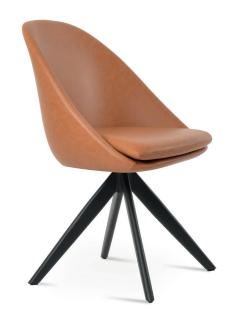

# **AVANOS SWORD**

Avanos Sword is a simply designed contemporary dining chair that has a fiberglass bucket seat construction with plywood padded seat finished in fabric and PPM upholstery. Avanos Sword is a perfect design solution for both residential and commercial use. Avanos Sword is designed by the Industrial Modern team.

# **DIMENSIONS**

33.5"h x 21"w x 22"d