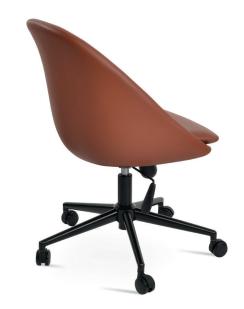

# **AVANOS OFFICE**

Avanos is a simply designed contemporary office chair that has a fiberglass bucket seat construction with plywood padded seat finished in fabric and PPM upholstery. Avanos sits on a height-adjustable gas piston base which swivels and tilts. Avanos Office is a perfect design solution for both residential and commercial use. Avanos is designed by the Industrial Modern team.

## **BASE**

Chrome / Aluminium / Black Finish