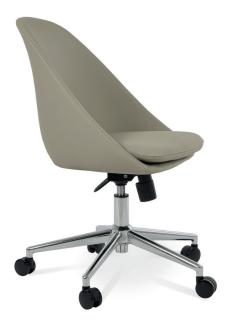

# **AVANOS OFFICE**

Avanos is a simply designed contemporary office chair that has a fiberglass bucket seat construction with plywood padded seat finished in fabric and PPM upholstery. Avanos sits on a height-adjustable gas piston base which swivels and tilts. Avanos Office is a perfect design solution for both residential and commercial use. Avanos is designed by the Industrial Modern team.

## **BASE**

Chrome / Aluminium / Black Finish