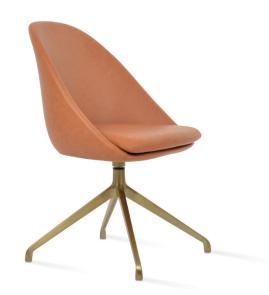

# **AVANOS SPIDER**

Avanos is a simply designed contemporary dining chair that has a fiberglass bucket seat construction with plywood padded seat that sits on spider legs finished in aluminium available with casters upon desire. Avanos Cross is a perfect design solution for both residential and commercial use.

## **BASE**

Aluminium / Black Aluminium / Brass Aluminium