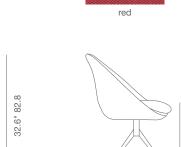

# **AVANOS SPIDER**

Avanos is a simply designed contemporary dining chair that has a fiberglass bucket seat construction with plywood padded seat that sits on spider legs finished in aluminium available with casters upon desire. Avanos Cross is a perfect design solution for both residential and commercial use.

#### **BOUCLE FABRIC**

off white

FABRIC (CAMIRA)

21.6" 54.8

21.6" 54.8

**DIMENSIONS** 

32.6"h x 21.6"w x 21.6"d