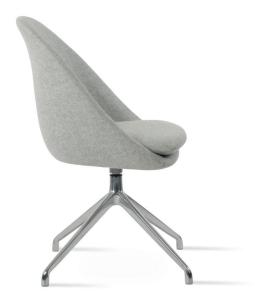

# **AVANOS SPIDER**

Avanos is a simply designed contemporary dining chair that has a fiberglass bucket seat construction with plywood padded seat that sits on spider legs finished in aluminium available with casters upon desire. Avanos Cross is a perfect design solution for both residential and commercial use.

## **BASE**

Aluminium / Black Aluminium / Brass Aluminium