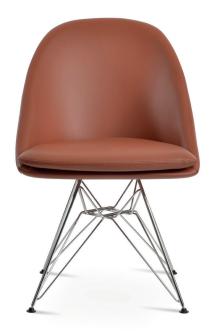

# **AVANOS TOWER**

A vanos is a simply designed contemporary dining chair that has a fiberglass bucket seat constructionwith plywood padded seat finished in fabric and PPM upholstery. Avanos Tower is a perfect design solution for both residential and commercial use. It is designed by the Industrial Modern team.

### **DIMENSIONS**

32.6"h x 21.6"w x 21.6"d

#### **BASE**

Chrome / Black Finish / Gold Finish / Red Finish