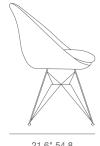

# **AVANOS TOWER**





A vanos is a simply designed contemporary dining chair that has a fiberglass bucket seat constructionwith plywood padded seat finished in fabric and PPM upholstery. Avanos Tower is a perfect design solution for both residential and commercial use. It is designed by the Industrial Modern team.







cinnamon

caramel

#### LEATHERETTE





black

WOOL (CAMIRA)







**BOUCLE FABRIC** 









21.6" 54.8



21.6" 54.8

### **DIMENSIONS**

32.6"h x 21.6"w x 21.6"d

## **SPECIAL ORDER**

min. of 8 required

#### COM

1.5 yd

## **WEIGHT CAP**

300 lbs

## COL

25 sq. ft.

#### **BASE**

Chrome / Black Finish / Gold Finish / Red Finish