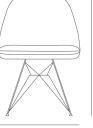

# **AVANOS TOWER**

A vanos is a simply designed contemporary dining chair that has a fiberglass bucket seat constructionwith plywood padded seat finished in fabric and PPM upholstery. Avanos Tower is a perfect design solution for both residential and commercial use. It is designed by the Industrial Modern team.

### **DIMENSIONS**

32.6"h x 21.6"w x 21.6"d