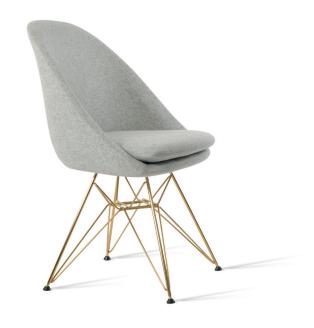

# **AVANOS TOWER**

A vanos is a simply designed contemporary dining chair that has a fiberglass bucket seat constructionwith plywood padded seat finished in fabric and PPM upholstery. Avanos Tower is a perfect design solution for both residential and commercial use. It is designed by the Industrial Modern team.

### **DIMENSIONS**

32.6"h x 21.6"w x 21.6"d

#### **BASE**

Chrome / Black Finish / Gold Finish / Red Finish