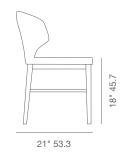

# **AMED STRETCHERS**



Amed Stretchers is an ergonomic dining chair with a comfortable upholstered seat and backrest on solid beech legs tipped with screwed plastic caps and with strengthened side stretchers. The seat has a steel structure with "S" shape springs for extra flexibility and strength. This steel frame is molded by an injecting polyurethane foam. Amed Stretchers is suitable for both residential and commercial use.

### LEATHERETTE



#### PPM-FR



#### FABRIC (Camira-Era)



#### **DIMENSIONS**

31"h x 17"w x 21"d

#### **WEIGHT**

24 lbs

# **WEIGHT CAP**

400 lbs

#### **SPECIAL ORDER**

min. of 8 required

## COM req.

1.6 yd

# BASE

Beech Walnut Finish