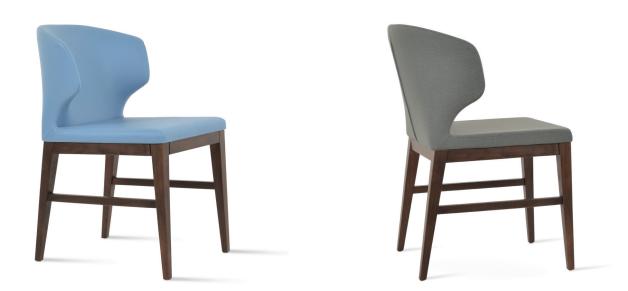

# **AMED STRETCHERS**

Amed Stretchers is an ergonomic dining chair with a comfortable upholstered seat and backrest on solid beech legs tipped with screwed plastic caps and with strengthened side stretchers. The seat has a steel structure with "S" shape springs for extra flexibility and strength. This steel frame is molded by an injecting polyurethane foam. Amed Stretchers is suitable for both residential and commercial use.

# BASE

Beech Walnut Finish