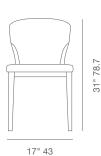

# **AMED STRETCHERS**



Amed Stretchers is an ergonomic dining chair with a comfortable upholstered seat and backrest on solid beech legs tipped with screwed plastic caps and with strengthened side stretchers. The seat has a steel structure with "S" shape springs for extra flexibility and strength. This steel frame is molded by an injecting polyurethane foam. Amed Stretchers is suitable for both residential and commercial use.

### LEATHERETTE



#### PPM-FR



#### FABRIC (Camira-Era)



#### **DIMENSIONS**

31"h x 17"w x 21"d

#### **WEIGHT**

24 lbs

# **WEIGHT CAP**

400 lbs

#### **SPECIAL ORDER**

min. of 8 required

## COM req.

1.6 yd

# BASE

Beech Walnut Finish