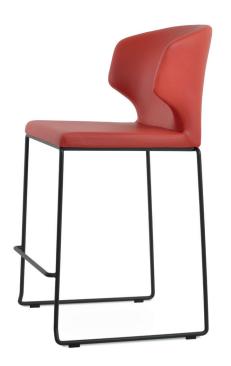

# AMED STACKABLE STOOLS

Amed Stackable is a contemporary counter and bar stool with a comfortable upholstered seat and backrest on steel legs which are plastic tipped. The seat has a steel structure with an "S" shape springs for extra flexibility and strength. This steel frame is molded by an injecting polyurethane foam. Amed Stackable Stool is suitable for both residential and commercial use.

# **DIMENSIONS**

41.5"h x 17"w x 21"d

# **WEIGHT**

25 lbs

# **WEIGHT CAP**

300 lbs