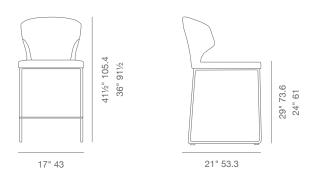

# AMED STACKABLE STOOLS





Amed Stackable is a contemporary counter and bar stool with a comfortable upholstered seat and backrest on steel legs which are plastic tipped. The seat has a steel structure with an "S" shape springs for extra flexibility and strength. This steel frame is molded by an injecting polyurethane foam. Amed Stackable Stool is suitable for both residential and commercial use.

## LEATHERETTE



# PPM-FR



#### FABRIC (Camira-Era)





# **DIMENSIONS**

41.5"h x 17"w x 21"d

# **WEIGHT**

25 lbs

# **WEIGHT CAP**

300 lbs

## COL

23 sq.ft

# **SPECIAL ORDER**

min. of 8 required

# COM req.

1.6 yd

## **BASE**

Chrome / Black Powder / Stainless Steel