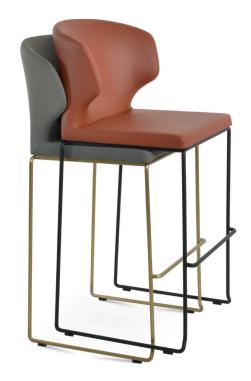

# AMED STACKABLE STOOLS

Amed Stackable is a contemporary counter and bar stool with a comfortable upholstered seat and backrest on steel legs which are plastic tipped. The seat has a steel structure with an "S" shape springs for extra flexibility and strength. This steel frame is molded by an injecting polyurethane foam. Amed Stackable Stool is suitable for both residential and commercial use.

## **BASE**

Chrome / Black Powder / Stainless Steel