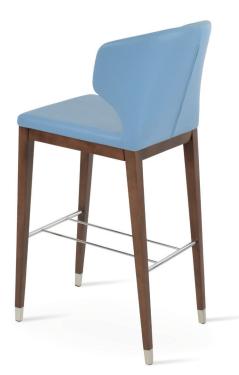

## AMED WOOD STOOLS

Amed Wood Stool is a contemporary bar and counter stool with a comfortable upholstered seat and backrest on solid beech legs. With its chrome steel footrests, it is an ideal stool for bars and counters. The seat has a steel structure with an "S" shape springs for extra flexibility and strength. This steel frame is molded by an injecting polyurethane foam. Amed Wood Stool is suitable for both residential and commercial use.

## **DIMENSIONS** 41.5"h x 17"w x 21"d

WEIGHT 25 lbs

**WEIGHT CAP** 400 lbs

COL 23 sq.ft

SPECIAL ORDER min. of 8 required

**COM req.** 1.6 yd

**BASE** Beech Walnut & Wenge Finish / American Walnut

PPM-FR