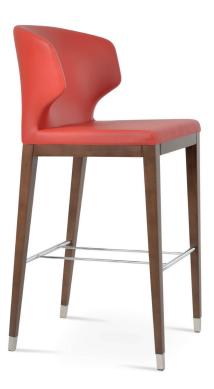

## AMED WOOD STOOLS

Amed Wood Stool is a contemporary bar and counter stool with a comfortable upholstered seat and backrest on solid beech legs. With its chrome steel footrests, it is an ideal stool for bars and counters. The seat has a steel structure with an "S" shape springs for extra flexibility and strength. This steel frame is molded by an injecting polyurethane foam. Amed Wood Stool is suitable for both residential and commercial use.

## **DIMENSIONS** 41.5"h x 17"w x 21"d

WEIGHT 25 lbs

**WEIGHT CAP** 400 lbs

COL 23 sq.ft

SPECIAL ORDER min. of 8 required

**COM req.** 1.6 yd

**BASE** Beech Walnut & Wenge Finish / American Walnut

PPM-FR