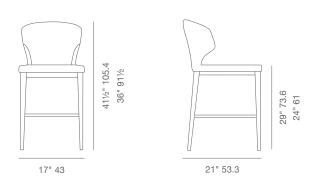

## **DIMENSIONS** 41.5"h x 17"w x 21"d

WEIGHT 25 lbs

**WEIGHT CAP** 400 lbs

COL 23 sq.ft

SPECIAL ORDER min. of 8 required

**COM req.** 1.6 yd

**BASE** Beech Walnut & Wenge Finish / American Walnut

PPM-FR