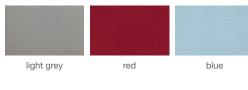

## soho Concept

## AMED WOOD STOOLS





Amed Wood Stool is a contemporary bar and counter stool with a comfortable upholstered seat and backrest on solid beech legs. With its chrome steel footrests, it is an ideal stool for bars and counters. The seat has a steel structure with an "S" shape springs for extra flexibility and strength. This steel frame is molded by an injecting polyurethane foam. Amed Wood Stool is suitable for both residential and commercial use.

## **DIMENSIONS** 41.5"h x 17"w x 21"d

WEIGHT 25 lbs

**WEIGHT CAP** 400 lbs

COL 23 sq.ft

SPECIAL ORDER min. of 8 required

**COM req.** 1.6 yd

**BASE** Beech Walnut & Wenge Finish / American Walnut





PPM-FR



## FABRIC (Camira-Era)