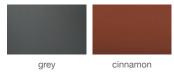

# **AMED METAL STOOLS**





Amed Metal Stool is a contemporary counter and bar stool with a comfortable upholstered seat and backrest on steel legs which are plastic tipped. The seat has a steel structure with an "S" shape springs for extra flexibility and strength. This steel frame is molded by an injecting polyurethane foam. Amed Metal Stool is suitable for both residential and commercial use.

### LEATHERETTE



### PPM-FR



### FABRIC (Camira-Era)



# 41½" 105.4 36" 91½

17" 43



# **DIMENSIONS**

41.5"h x 17"w x 21"d

# **WEIGHT**

27 lbs

## **WEIGHT CAP**

300 lbs

# COL

23 sq.ft

# **SPECIAL ORDER**

min. of 8 required

# COM req.

1.6 yd

### **BASE**

Chrome / Black Powder / Stainless Steel