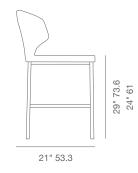

# **AMED METAL STOOLS**





Amed Metal Stool is a contemporary counter and bar stool with a comfortable upholstered seat and backrest on steel legs which are plastic tipped. The seat has a steel structure with an "S" shape springs for extra flexibility and strength. This steel frame is molded by an injecting polyurethane foam. Amed Metal Stool is suitable for both residential and commercial use.

### LEATHERETTE



### PPM-FR



### FABRIC (Camira-Era)



# 41½" 105.4 36" 91½

17" 43



# **DIMENSIONS**

41.5"h x 17"w x 21"d

# **WEIGHT**

27 lbs

## **WEIGHT CAP**

300 lbs

# COL

23 sq.ft

# **SPECIAL ORDER**

min. of 8 required

# COM req.

1.6 yd

### **BASE**

Chrome / Black Powder / Stainless Steel