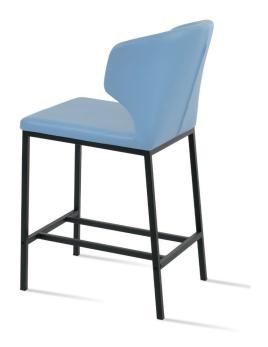

# **AMED METAL STOOLS**

Amed Metal Stool is a contemporary counter and bar stool with a comfortable upholstered seat and backrest on steel legs which are plastic tipped. The seat has a steel structure with an "S" shape springs for extra flexibility and strength. This steel frame is molded by an injecting polyurethane foam. Amed Metal Stool is suitable for both residential and commercial use.

# **DIMENSIONS**

41.5"h x 17"w x 21"d