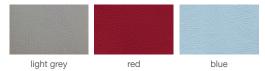

# **AMED METAL STOOLS**





Amed Metal Stool is a contemporary counter and bar stool with a comfortable upholstered seat and backrest on steel legs which are plastic tipped. The seat has a steel structure with an "S" shape springs for extra flexibility and strength. This steel frame is molded by an injecting polyurethane foam. Amed Metal Stool is suitable for both residential and commercial use.

### LEATHERETTE



### PPM-FR



### FABRIC (Camira-Era)



# 41½" 105.4 36" 91½

17" 43



# **DIMENSIONS**

41.5"h x 17"w x 21"d

# **WEIGHT**

27 lbs

## **WEIGHT CAP**

300 lbs

# COL

23 sq.ft

# **SPECIAL ORDER**

min. of 8 required

# COM req.

1.6 yd

### **BASE**

Chrome / Black Powder / Stainless Steel