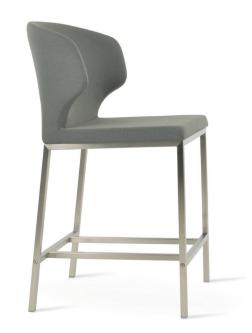

# **AMED METAL STOOLS**

Amed Metal Stool is a contemporary counter and bar stool with a comfortable upholstered seat and backrest on steel legs which are plastic tipped. The seat has a steel structure with an "S" shape springs for extra flexibility and strength. This steel frame is molded by an injecting polyurethane foam. Amed Metal Stool is suitable for both residential and commercial use.

### **BASE**

Chrome / Black Powder / Stainless Steel