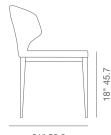

### **DIMENSIONS**

31"h x 17"w x 21"d

### **BASE**

Walnut Veneer / Black Powder/

21" 53.3