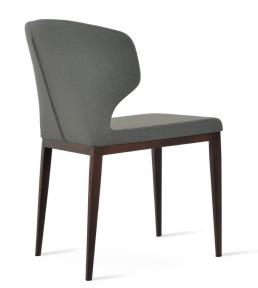

# **AMED MW**

Amed MW is a contemporary dining chair with a comfortable upholstered seat and backrest on steel legs finished in walnut veneer and black powder. The seat has a steel structure with an "S" shape springs for extra flexibility and strength. This steel frame is molded by an injecting polyurethane foam. Amed MW is suitable for both residential and commercial use.

### **DIMENSIONS**

31"h x 17"w x 21"d

### **BASE**

Walnut Veneer / Black Powder/

21" 53.3