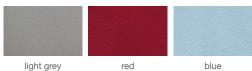

# **AMED MW**





Amed MW is a contemporary dining chair with a comfortable upholstered seat and backrest on steel legs finished in walnut veneer and black powder. The seat has a steel structure with an "S" shape springs for extra flexibility and strength. This steel frame is molded by an injecting polyurethane foam. Amed MW is suitable for both residential and commercial use.

#### LEATHERETTE



## PPM-FR



### FABRIC (Camira-Era)



### **DIMENSIONS**

31"h x 17"w x 21"d

#### **WEIGHT**

22 lbs

#### **WEIGHT CAP**

300 lbs

### **SPECIAL ORDER**

min. of 8 required

### COM req.

1.6 yd

### COL

23 sq. ft

### **BASE**

Walnut Veneer / Black Powder/





21" 53.3