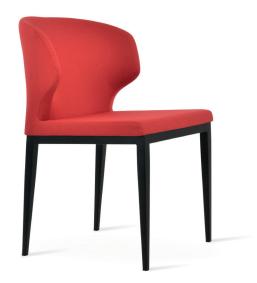

# **AMED MW**

Amed MW is a contemporary dining chair with a comfortable upholstered seat and backrest on steel legs finished in walnut veneer and black powder. The seat has a steel structure with an "S" shape springs for extra flexibility and strength. This steel frame is molded by an injecting polyurethane foam. Amed MW is suitable for both residential and commercial use.

### **DIMENSIONS**

31"h x 17"w x 21"d

### **BASE**

Walnut Veneer / Black Powder/

21" 53.3