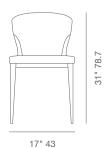

# **AMED MW**





Amed MW is a contemporary dining chair with a comfortable upholstered seat and backrest on steel legs finished in walnut veneer and black powder. The seat has a steel structure with an "S" shape springs for extra flexibility and strength. This steel frame is molded by an injecting polyurethane foam. Amed MW is suitable for both residential and commercial use.

#### LEATHERETTE



## PPM-FR



### FABRIC (Camira-Era)



### **DIMENSIONS**

31"h x 17"w x 21"d

#### **WEIGHT**

22 lbs

#### **WEIGHT CAP**

300 lbs

### **SPECIAL ORDER**

min. of 8 required

### COM req.

1.6 yd

### COL

23 sq. ft

### **BASE**

Walnut Veneer / Black Powder/





21" 53.3