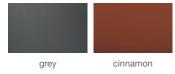

# **AMED MW**





Amed MW is a contemporary dining chair with a comfortable upholstered seat and backrest on steel legs finished in walnut veneer and black powder. The seat has a steel structure with an "S" shape springs for extra flexibility and strength. This steel frame is molded by an injecting polyurethane foam. Amed MW is suitable for both residential and commercial use.

#### LEATHERETTE



## PPM-FR



### FABRIC (Camira-Era)



### **DIMENSIONS**

31"h x 17"w x 21"d

#### **WEIGHT**

22 lbs

#### **WEIGHT CAP**

300 lbs

### **SPECIAL ORDER**

min. of 8 required

### COM req.

1.6 yd

### COL

23 sq. ft

### **BASE**

Walnut Veneer / Black Powder/





21" 53.3