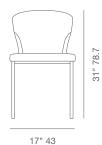

## **DIMENSIONS**

31"h x 17"w x 21"d

## **WEIGHT**

22 lbs

## **WEIGHT CAP**

300 lbs