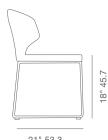

# AMED STACKABLE





Amed Stackable is a contemporary dining chair with a comfortable upholstered seat and backrest on solid steel stackable base. The steel base can be finished in chrome, brass and black powder coating. The seat has a steel structure with an "S" shape springs for extra flexibility and strength. This steel frame is molded by an injecting polyurethane foam. Amed Stackable is suitable for both residential and commercial use.

#### LEATHERETTE



## PPM-FR



## FABRIC (Camira-Era)



## **DIMENSIONS**

31"h x 17"w x 21"d

## **WEIGHT**

22 lbs

## **WEIGHT CAP**

300 lbs

## **SPECIAL ORDER**

min. of 8 required

# COM req.

1.6 yd

## COL

23 sq. ft

#### **BASE**

Chrome / Black Powder/ Brass Finish





21" 53.3