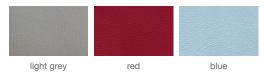

# AMED STACKABLE





Amed Stackable is a contemporary dining chair with a comfortable upholstered seat and backrest on solid steel stackable base. The steel base can be finished in chrome, brass and black powder coating. The seat has a steel structure with an "S" shape springs for extra flexibility and strength. This steel frame is molded by an injecting polyurethane foam. Amed Stackable is suitable for both residential and commercial use.

#### LEATHERETTE



## PPM-FR



## FABRIC (Camira-Era)



## **DIMENSIONS**

31"h x 17"w x 21"d

## **WEIGHT**

22 lbs

## **WEIGHT CAP**

300 lbs

## **SPECIAL ORDER**

min. of 8 required

# COM req.

1.6 yd

## COL

23 sq. ft

#### **BASE**

Chrome / Black Powder/ Brass Finish





21" 53.3