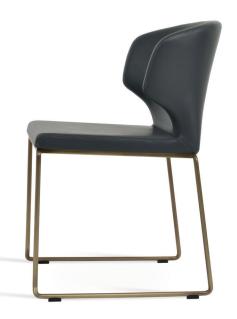

# AMED STACKABLE

Amed Stackable is a contemporary dining chair with a comfortable upholstered seat and backrest on solid steel stackable base. The steel base can be finished in chrome, brass and black powder coating. The seat has a steel structure with an "S" shape springs for extra flexibility and strength. This steel frame is molded by an injecting polyurethane foam. Amed Stackable is suitable for both residential and commercial use.

#### **BASE**

Chrome / Black Powder/ Brass Finish

21" 53.3