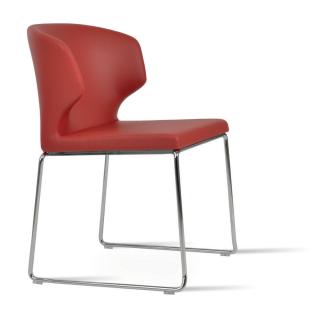

# AMED STACKABLE

Amed Stackable is a contemporary dining chair with a comfortable upholstered seat and backrest on solid steel stackable base. The steel base can be finished in chrome, brass and black powder coating. The seat has a steel structure with an "S" shape springs for extra flexibility and strength. This steel frame is molded by an injecting polyurethane foam. Amed Stackable is suitable for both residential and commercial use.

#### **BASE**

Chrome / Black Powder/ Brass Finish

21" 53.3