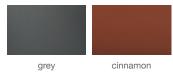

# AMED STACKABLE





Amed Stackable is a contemporary dining chair with a comfortable upholstered seat and backrest on solid steel stackable base. The steel base can be finished in chrome, brass and black powder coating. The seat has a steel structure with an "S" shape springs for extra flexibility and strength. This steel frame is molded by an injecting polyurethane foam. Amed Stackable is suitable for both residential and commercial use.

#### LEATHERETTE



## PPM-FR



## FABRIC (Camira-Era)



## **DIMENSIONS**

31"h x 17"w x 21"d

## **WEIGHT**

22 lbs

## **WEIGHT CAP**

300 lbs

## **SPECIAL ORDER**

min. of 8 required

# COM req.

1.6 yd

## COL

23 sq. ft

#### **BASE**

Chrome / Black Powder/ Brass Finish





21" 53.3