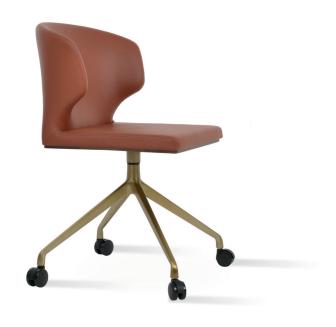

## AMED SPIDER SWIVEL

Amed Spider is a unique dining chair with a comfortable upholstered seat and backrest on a swivel steel spider base with plastic glide tipped into each foot. The seat has a steel structure with an "S" shape springs for extra flexibility and strength. This steel frame is molded by an injecting polyurethane foam. Amed Spider is suitable for both residential and commercial use.

## **PLUS SWIVEL BASE** Aluminium / Aluminium Black / Aluminium Brass

SWIVEL BASE WITH CASTERS Chrome

cinnamon

grey