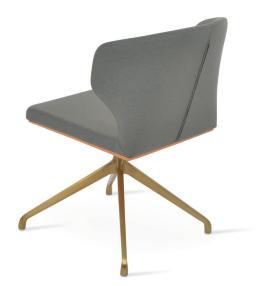

## AMED SPIDER SWIVEL

Amed Spider is a unique dining chair with a comfortable upholstered seat and backrest on a swivel steel spider base with plastic glide tipped into each foot. The seat has a steel structure with an "S" shape springs for extra flexibility and strength. This steel frame is molded by an injecting polyurethane foam. Amed Spider is suitable for both residential and commercial use.

**DIMENSIONS** 31"h x 17"w x 21"d

**WEIGHT** 25 lbs

SPECIAL ORDER min. of 8 required

**COM req.** 1.6 yd

WEIGHT CAP 350 lbs