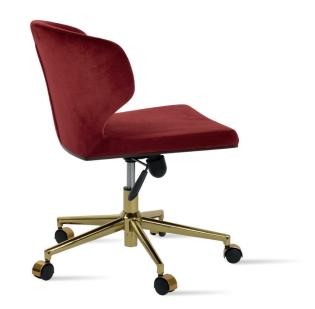

# AMED + (PLUS) OFFICE

Amed +(PLUS) Office is a contemporary office chair with comfortable upholstered seat and backrest on a height-adjustable gas piston base which swivels and tilts. The seat has a steel structure with "S" shape springs for extra flexibility and strength. This steel frame is molded by an injecting polyurethane foam. Amed +(PLUS) Office is suitable for both residential and commercial use.

# **DIMENSIONS**

32"-36"h x 21"w x 21"d

# **BASE**

Chrome / Aluminium / Black Finish / Gold Finish