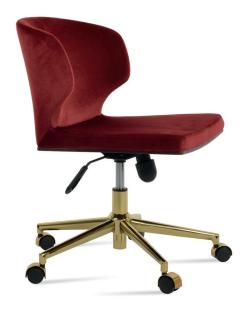

# AMED + (PLUS) OFFICE

Amed +(PLUS) Office is a contemporary office chair with comfortable upholstered seat and backrest on a height-adjustable gas piston base which swivels and tilts. The seat has a steel structure with "S" shape springs for extra flexibility and strength. This steel frame is molded by an injecting polyurethane foam. Amed +(PLUS) Office is suitable for both residential and commercial use.

# **DIMENSIONS**

32"-36"h x 21"w x 21"d

# **BASE**

Chrome / Aluminium / Black Finish / Gold Finish