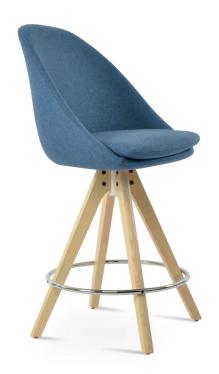

# **AVANOS PYRAMID STOOL**

Avanos is a simply designed contemporary stool that has a fiberglass bucket seat construction with plywood padded seat finished in fabric and PPM upholstery. Avanos Pyramid Stool is a perfect design solution for both residential and commercial use and is designed by Industrial Modern team.

## **DIMENSIONS**

45"h x 21"w x 22"d 39.5"h x 21"w x 22"d

#### **BASE**

Beech Walnut Finish / Natural Ash