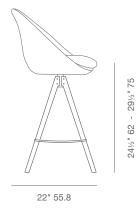

# **AVANOS PYRAMID STOOL**





Avanos is a simply designed contemporary stool that has a fiberglass bucket seat construction with plywood padded seat finished in fabric and PPM upholstery. Avanos Pyramid Stool is a perfect design solution for both residential and commercial use and is designed by Industrial Modern team.



### WOOL (CAMIRA)

cinnamon



caramel

## BOUCLE FABRIC



## FABRIC (CAMIRA)

white

black





21" 53.3



American Walnut (Gold Footrest) /

## **DIMENSIONS**

45"h x 21"w x 22"d 39.5"h x 21"w x 22"d

### SPECIAL ORDER

min. of 8 required

#### COM

1.55 yd

#### **WEIGHT CAP**

300 lbs

### COL

25 sq. ft.

#### **BASE**

Beech Walnut Finish / Natural Ash