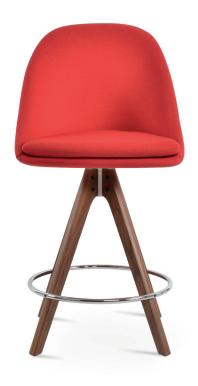

# **AVANOS PYRAMID STOOL**

Avanos is a simply designed contemporary stool that has a fiberglass bucket seat construction with plywood padded seat finished in fabric and PPM upholstery. Avanos Pyramid Stool is a perfect design solution for both residential and commercial use and is designed by Industrial Modern team.

## **DIMENSIONS**

45"h x 21"w x 22"d 39.5"h x 21"w x 22"d

#### **BASE**

Beech Walnut Finish / Natural Ash