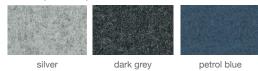

# **AVANOS PYRAMID STOOL**





Avanos is a simply designed contemporary stool that has a fiberglass bucket seat construction with plywood padded seat finished in fabric and PPM upholstery. Avanos Pyramid Stool is a perfect design solution for both residential and commercial use and is designed by Industrial Modern team.



### WOOL (CAMIRA)

cinnamon



caramel

## BOUCLE FABRIC



## FABRIC (CAMIRA)

white

black





21" 53.3



American Walnut (Gold Footrest) /

## **DIMENSIONS**

45"h x 21"w x 22"d 39.5"h x 21"w x 22"d

### SPECIAL ORDER

min. of 8 required

#### COM

1.55 yd

#### **WEIGHT CAP**

300 lbs

### COL

25 sq. ft.

#### **BASE**

Beech Walnut Finish / Natural Ash