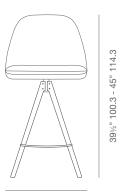

# **AVANOS PYRAMID STOOL**





Avanos is a simply designed contemporary stool that has a fiberglass bucket seat construction with plywood padded seat finished in fabric and PPM upholstery. Avanos Pyramid Stool is a perfect design solution for both residential and commercial use and is designed by Industrial Modern team.



### WOOL (CAMIRA)

cinnamon



caramel

## BOUCLE FABRIC



## FABRIC (CAMIRA)

white

black





21" 53.3



American Walnut (Gold Footrest) /

## **DIMENSIONS**

45"h x 21"w x 22"d 39.5"h x 21"w x 22"d

### SPECIAL ORDER

min. of 8 required

#### COM

1.55 yd

#### **WEIGHT CAP**

300 lbs

### COL

25 sq. ft.

#### **BASE**

Beech Walnut Finish / Natural Ash