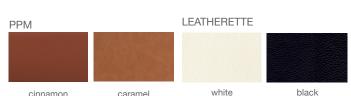

# **AVANOS CATTELAN STOOL**





Avanos Cattelan is a contemporary counter and bar stool with a comfortable upholstered seat and backrest on solid steel base available in brass, black and chrome finish. Each leg is tipped with a plastic glide embedded into the metal wire. The seat has a steel structure with "S" shape springs for extra flexibility and strength. Avanos Cattelan Stool is suitable for both residential and commercial use.



#### WOOL (CAMIRA)

cinnamon



caramel

#### **BOUCLE FABRIC**



#### FABRIC (CAMIRA)





#### **DIMENSIONS**

44"h x 21"w x 22"d 39"h x 21"w x 22"d

#### **SPECIAL ORDER**

min. of 8 required

### COM

1.55 yd

# **WEIGHT CAP**

300 lbs

## COL

25 sq. ft.

#### **BASE**

Chrome / Black Finish / Brass Finish