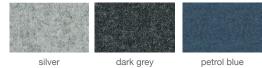

# **AVANOS CATTELAN STOOL**





Avanos Cattelan is a contemporary counter and bar stool with a comfortable upholstered seat and backrest on solid steel base available in brass, black and chrome finish. Each leg is tipped with a plastic glide embedded into the metal wire. The seat has a steel structure with "S" shape springs for extra flexibility and strength. Avanos Cattelan Stool is suitable for both residential and commercial use.



#### WOOL (CAMIRA)

cinnamon



caramel

#### **BOUCLE FABRIC**



#### FABRIC (CAMIRA)





#### **DIMENSIONS**

44"h x 21"w x 22"d 39"h x 21"w x 22"d

#### **SPECIAL ORDER**

min. of 8 required

### COM

1.55 yd

# **WEIGHT CAP**

300 lbs

## COL

25 sq. ft.

#### **BASE**

Chrome / Black Finish / Brass Finish