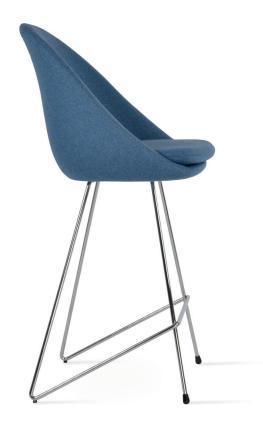

# **AVANOS CATTELAN STOOL**

Avanos Cattelan is a contemporary counter and bar stool with a comfortable upholstered seat and backrest on solid steel base available in brass, black and chrome finish. Each leg is tipped with a plastic glide embedded into the metal wire. The seat has a steel structure with "S" shape springs for extra flexibility and strength. Avanos Cattelan Stool is suitable for both residential and commercial use.

#### **BASE**

Chrome / Black Finish / Brass Finish