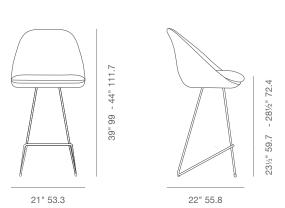

# **AVANOS CATTELAN STOOL**





Avanos Cattelan is a contemporary counter and bar stool with a comfortable upholstered seat and backrest on solid steel base available in brass, black and chrome finish. Each leg is tipped with a plastic glide embedded into the metal wire. The seat has a steel structure with "S" shape springs for extra flexibility and strength. Avanos Cattelan Stool is suitable for both residential and commercial use.



#### WOOL (CAMIRA)

cinnamon



caramel

#### **BOUCLE FABRIC**



#### FABRIC (CAMIRA)





#### **DIMENSIONS**

44"h x 21"w x 22"d 39"h x 21"w x 22"d

#### **SPECIAL ORDER**

min. of 8 required

### COM

1.55 yd

# **WEIGHT CAP**

300 lbs

## COL

25 sq. ft.

#### **BASE**

Chrome / Black Finish / Brass Finish