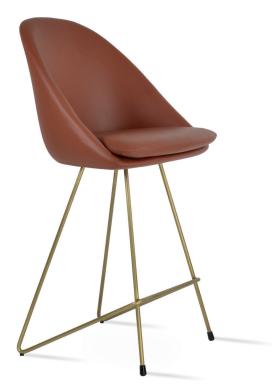

# **AVANOS CATTELAN STOOL**

Avanos Cattelan is a contemporary counter and bar stool with a comfortable upholstered seat and backrest on solid steel base available in brass, black and chrome finish. Each leg is tipped with a plastic glide embedded into the metal wire. The seat has a steel structure with "S" shape springs for extra flexibility and strength. Avanos Cattelan Stool is suitable for both residential and commercial use.

#### **BASE**

Chrome / Black Finish / Brass Finish