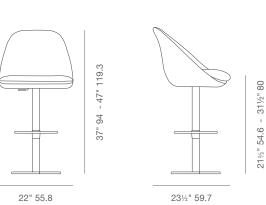

# **AVANOS PISTON**





Avanos is a unique piston stool with a comfortable upholstered seat and backrest on an adjustable gas piston base which swivels and also adjusts easily from a counter height to a bar height with a lever that activates the gas piston mechanism. The seat has a steel structure with "S" shape springs for extra flexibility and strength. Avanos Piston is suitable for both residential and commercial use.



#### WOOL (CAMIRA)



## BOUCLE FABRIC



## FABRIC (CAMIRA)





## **DIMENSIONS**

37-47"h x 21"w x 22"d

#### **SPECIAL ORDER**

min. of 8 required

### COM

1.55 yd

#### **WEIGHT CAP**

300 lbs

## COL

25 sq. ft.

## **BASE**

Stainless Steel (Polished) / Stainless Steel (Brushed) / Black Finish