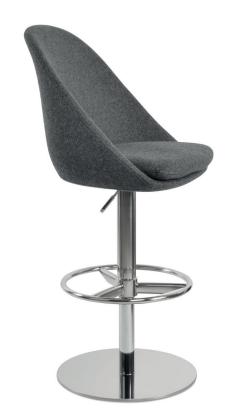

# **AVANOS PISTON**

Avanos is a unique piston stool with a comfortable upholstered seat and backrest on an adjustable gas piston base which swivels and also adjusts easily from a counter height to a bar height with a lever that activates the gas piston mechanism. The seat has a steel structure with "S" shape springs for extra flexibility and strength. Avanos Piston is suitable for both residential and commercial use.

## **BASE**

Stainless Steel (Polished) / Stainless Steel (Brushed) / Black Finish