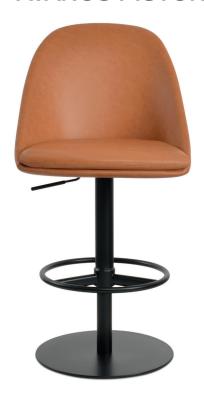

# **AVANOS PISTON**

Avanos is a unique piston stool with a comfortable upholstered seat and backrest on an adjustable gas piston base which swivels and also adjusts easily from a counter height to a bar height with a lever that activates the gas piston mechanism. The seat has a steel structure with "S" shape springs for extra flexibility and strength. Avanos Piston is suitable for both residential and commercial use.

## **BASE**

Stainless Steel (Polished) / Stainless Steel (Brushed) / Black Finish